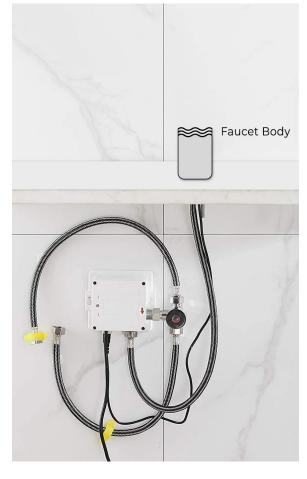

Static Power Consumption: 0.36mw Working Power consumption: 0.5mw Inductive Opening Time: < 1 second Inductive Closing Time: < 2 second Dia.of inlet / outlet pipe: G1/2"

Flux: ≥0.07L/S

Power Supply: Box Transformer (BOX)

Temperature Mixer: Below Deck Manual Mixing Valve (BDM)

Factory Default Timeout: 30s Factory Default GPC: 0.75

Working pressure: 0.05 - 1.6 Mpa

Water flow: 1.2GPM (4.54 L/Min) @ 60PSI