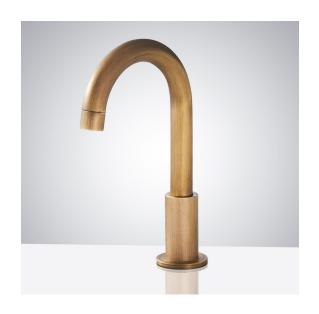

# FONTANA COMMERCIAL ANTIQUE BRASS AUTOMATIC SENSOR FAUCET SPECIFICATIONS





#### unit: inch

#### Specs

Power: DC:6V(4AA alkaline battery) AC:220V-240V; 50/60HZ

Water Consumption: 0.05Mpa-0.6Mpa Detection Zone: 16-32 cm or adjustable Motor valve lifespan: up to 500000 flushes

Battery lifespan: 100000 cycles

Static Power Consumption: 0.36mw Working Power consumption: 0.5mw Inductive Opening Time: < 1 second Inductive Closing Time: < 2 second Dia.of inlet / outlet pipe: G1/2"

Flux: ≥0.07L/S

Power Supply: Box Transformer (BOX)

Temperature Mixer: Below Deck Manual Mixing Valve (BDM)

Factory Default Timeout: 30s Factory Default GPC: 0.75

Working pressure: 0.05 - 1.6 Mpa

Water flow: 1.2GPM (4.54 L/Min) @ 60PSI

## **FEATURES**

Commercial Grade Faucet, ADA Compliant, Cast Brass Spout, Quick Connect Fittings, Integrated Water Shut-off, Hygienic Line Flush,